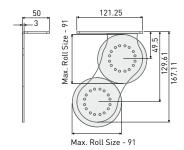

|
| Linking blinds                      | up to 3                                                           |
| Bend link                           | up to 90°                                                         |
| Duo blind system                    | allowing installation of two layers of blinds in the same window  |
| Retrofit spring assist booster      | for easy lifting of heavy blinds                                  |
| Total Block                         | fully enclosed aluminium cassette box and side channels           |
| Automation                          | 230V RTS or Non-RTS motors, controlled by remote, App, HAS or BMS |







# Technical information

### SP60 bracket dimensions



### SP80 bracket dimensions



### Duo bracket dimensions



### Linked blinds deductions



### **Deductions from window measurements**







# Specifications

- Press formed steel, pre-treated and powder coated
- Top and face fix
- Colours: white; black

### Head tube

- Extruded aluminium
- Diameter: 60mm; 80mm

### Base Bar

- Extruded aluminium
- Type: heavy duty square
- Colours: anodised; white; sandstone; black; custom painted

- Direct action, dual reverse clutch
- Colours: white; black

- ABS, nylon & acetal with steel roller bearings
- Safety lock metal pin on square shaft
- Colour: white; black

- 230V tubular motors
- Standard and silent motors
- Controls: wall remote; hand-held remote; Smartphone App; HAS; BMS