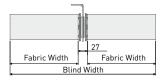

Linking blinds                      | up to 3                                                           |
| Bend link                           | up to 90°                                                         |
| Duo blind system                    | allowing installation of two layers of blinds in the same window  |
| Retrofit spring assist booster      | for easy lifting of heavy blinds                                  |
| Total Block                         | fully enclosed aluminium cassette box and side channels           |
| Automation                          | 230V RTS or Non-RTS motors, controlled by remote, App, HAS or BMS |







# Technical information

### SP60 bracket dimensions



### SP80 bracket dimensions



### Duo bracket dimensions



### Linked blinds deductions



### **Deductions from window measurements**







# Specifications

- Press formed steel, pre-treated and powder coated
- Top and face fix
- Colours: white; black

### Head tube

- Extruded aluminium
- Diameter: 60mm; 80mm

### Base Bar

- Extruded aluminium
- Type: heavy duty square
- Colours: anodised; white; sandstone; black; custom painted

- Direct action, dual reverse clutch
- Colours: white; black

- ABS, nylon & acetal with steel roller bearings
- Safety lock metal pin on square shaft
- Colour: white; black

- 230V tubular motors
- Standard and silent motors
- Controls: wall remote; hand-held remote; Smartphone App; HAS; BMS