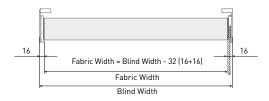

|
| Bend link                           | up to 90°                                                         |
| Duo blind system                    | allowing installation of two layers of blinds in the same window  |
| Retrofit spring assist booster      | for easy lifting of heavy blinds                                  |
| Total Block                         | fully enclosed aluminium cassette box and side channels           |
| Automation                          | 230V RTS or Non-RTS motors, controlled by remote, App, HAS or BMS |







# Technical information

### SP60 bracket dimensions



### SP80 bracket dimensions



### Duo bracket dimensions



### Linked blinds deductions



### **Deductions from window measurements**







# Specifications

- Press formed steel, pre-treated and powder coated
- Top and face fix
- Colours: white; black

### Head tube

- Extruded aluminium
- Diameter: 60mm; 80mm

### Base Bar

- Extruded aluminium
- Type: heavy duty square
- Colours: anodised; white; sandstone; black; custom painted

- Direct action, dual reverse clutch
- Colours: white; black

- ABS, nylon & acetal with steel roller bearings
- Safety lock metal pin on square shaft
- Colour: white; black

- 230V tubular motors
- Standard and silent motors
- Controls: wall remote; hand-held remote; Smartphone App; HAS; BMS