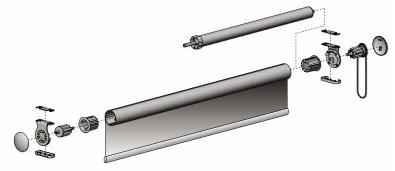

# internal HD roller blind SP60/80

The SP60/80 Heavy Duty roller blind system can be controlled by chain, motor or crank. Its chain control is designed to lift blinds of up to 25 kg while maintaining a strong pull force of less than 3 kg. The motors can be controlled by wall remote, hand-held remote, Smartphone App, Home Automation System (HAS) or Building Management System (BMS).

### Head tube

- Extruded aluminium
- Diameter: 60mm; 80mm

### Base Bar

- Extruded aluminium
- Type: heavy duty square
- Colours: anodised; white; sandstone; black; custom painted

- Direct action, dual reverse clutch
- Colours: white; black

- ABS, nylon & acetal with steel roller bearings
- Safety lock metal pin on square shaft
- Colour: white; black

- 230V tubular motors
- Standard and silent motors
- Controls: wall remote; hand-held remote; Smartphone App; HAS; BMS