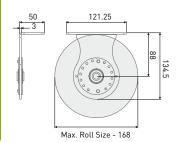

|
| Linking blinds                      | up to 3                                                           |
| Bend link                           | up to 90°                                                         |
| Duo blind system                    | allowing installation of two layers of blinds in the same window  |
| Retrofit spring assist booster      | for easy lifting of heavy blinds                                  |
| Total Block                         | fully enclosed aluminium cassette box and side channels           |
| Automation                          | 230V RTS or Non-RTS motors, controlled by remote, App, HAS or BMS |







# Technical information

### SP60 bracket dimensions



### SP80 bracket dimensions



### Duo bracket dimensions



### Linked blinds deductions



### **Deductions from window measurements**







# Specifications

- Press formed steel, pre-treated and powder coated
- Top and face fix
- Colours: white; black

### Head tube

- Extruded aluminium
- Diameter: 60mm; 80mm

### Base Bar

- Extruded aluminium
- Type: heavy duty square
- Colours: anodised; white; sandstone; black; custom painted

- Direct action, dual reverse clutch
- Colours: white; black

- ABS, nylon & acetal with steel roller bearings
- Safety lock metal pin on square shaft
- Colour: white; black

- 230V tubular motors
- Standard and silent motors
- Controls: wall remote; hand-held remote; Smartphone App; HAS; BMS