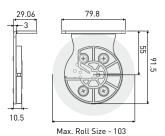

rop                  | 7000mm                                                            |
| Linking blinds                      | up to 3                                                           |
| Bend link                           | up to 90°                                                         |
| Duo blind system                    | allowing installation of two layers of blinds in the same window  |
| Retrofit spring assist booster      | for easy lifting of heavy blinds                                  |
| Total Block                         | fully enclosed aluminium cassette box and side channels           |
| Automation                          | 230V RTS or Non-RTS motors, controlled by remote, App, HAS or BMS |







# Technical information

### SP60 bracket dimensions



### SP80 bracket dimensions



### Duo bracket dimensions



### Linked blinds deductions



### **Deductions from window measurements**







# Specifications

- Press formed steel, pre-treated and powder coated
- Top and face fix
- Colours: white; black

### Head tube

- Extruded aluminium
- Diameter: 60mm; 80mm

### Base Bar

- Extruded aluminium
- Type: heavy duty square
- Colours: anodised; white; sandstone; black; custom painted

- Direct action, dual reverse clutch
- Colours: white; black

- ABS, nylon & acetal with steel roller bearings
- Safety lock metal pin on square shaft
- Colour: white; black

- 230V tubular motors
- Standard and silent motors
- Controls: wall remote; hand-held remote; Smartphone App; HAS; BMS