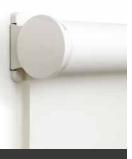

# internal HD roller blind SP60/80

The SP60/80 Heavy Duty roller blind system can be controlled by chain, motor or crank. Its chain control is designed to lift blinds of up to 25 kg while maintaining a strong pull force of less than 3 kg. The motors can be controlled by wall remote, hand-held remote, Smartphone App, Home Automation System (HAS) or Building Management System (BMS).

## General information

| Minimum blind width (chain control) | 350mm                                                             |
|-------------------------------------|-------------------------------------------------------------------|
| Minimum blind width (motorised)     | 745mm                                                             |
| Maximum blind width (SP60)          | 3500mm                                                            |
| Maximum blind width (SP80)          | 4000mm                                                            |
| Maximum blind drop                  | 7000mm                                                            |
| Linking blinds                      | up to 3                                                           |
| Bend link                           | up to 90°                                                         |
| Duo blind system                    | allowing installation of two layers of blinds in the same window  |
| Retrofit spring assist booster      | for easy lifting of heavy blinds                                  |
| Total Block                         | fully enclosed aluminium cassette box and side channels           |
| Automation                          | 230V RTS or Non-RTS motors, controlled by remote, App, HAS or BMS |