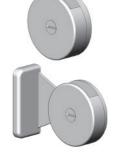

### **Chain Tensioner Recess and Face Fix**

### Description

An important child-safety feature that firmly holds the chain in place so it doesn't hang loose.