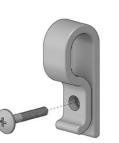

# **Chain Tensioning Hooks**

### Description

Clear chain tensioning hooks provide a less permanent solution using a small device that enables the user to release the chain when necessary.