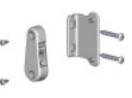

### **Chain Tensioner Recess and Face Fix**

### Description

An important child-safety feature that firmly holds the chain in place so it doesn't hang loose.